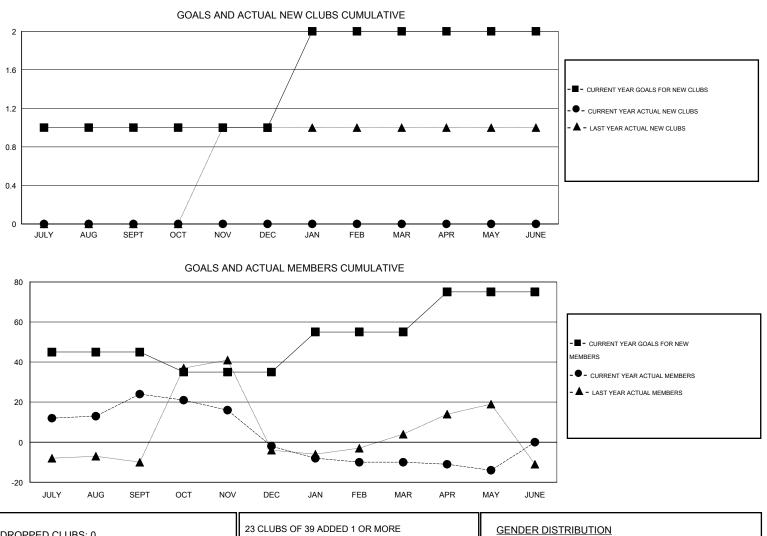

## GMT: CARL HARRELL

GMT CA 1

|               |                  | Clubs             |                  |                  | Members               |                    |                                     |                    |                  |  |
|---------------|------------------|-------------------|------------------|------------------|-----------------------|--------------------|-------------------------------------|--------------------|------------------|--|
|               | RESU             | LTS FOR 2014-2015 |                  |                  | RESULTS FOR 2014-2015 |                    |                                     |                    |                  |  |
| QUARTER       | NEW CLUB<br>GOAL | NEW CLUBS         | DROPPED<br>CLUBS | NET<br>GAIN/LOSS | QUARTER               | NEW MEMBER<br>GOAL | CHARTER AND<br>NEW MEMBERS<br>ADDED | DROPPED<br>MEMBERS | NET<br>GAIN/LOSS |  |
| JULY/AUG/SEPT | 1                | 0                 | 0                | 0                | JULY/AUG/SEPT         | 45                 | 44                                  | 20                 | 24               |  |
| OCT/NOV/DEC   | 0<br>1           | 0<br>0            | 0<br>0           | 0<br>0           | OCT/NOV/DEC           | -10<br>20          | 23<br>21                            | 49<br>29           | -26<br>-8        |  |
| APR/MAY/JUNE  | 0                | 0                 | 0                | 0                | APR/MAY/JUNE          | 20                 | 25                                  | 29                 | -4               |  |

| DROPPED CLUBS: 0 |     | 23 CLUBS OF 39 ADDED 1 OR MORE | GENDER DISTRIBUTION |              |      |
|------------------|-----|--------------------------------|---------------------|--------------|------|
|                  |     | NEW MEMBERS                    | MALE                | 599 (64.55%) |      |
|                  |     |                                | FEMALE              | 329 (35.45%) |      |
| DROPPED MEMBERS  |     |                                |                     |              |      |
| DECEASED         | 18  | CLICK HERE FOR HEALTH          |                     |              | 0.11 |
| CLUB CANCELLED   | 0   | ASSESSMENT DATA                | FAMILY UNIT MEMBER  | 241          |      |
| OTHER            | 109 |                                | HEAD OF HOUSEHOLD   | 120          |      |
| TOTAL            | 127 |                                | NON-HEAD OF HOUSE   | 121          |      |
|                  |     |                                |                     |              |      |